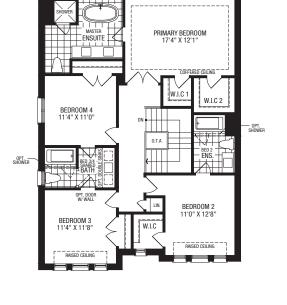

# 38' Singles

Α

WOOD DECK 10'0" X 6'0" PRIMARY BEDROOM 19'1" X 13'1" FAMILY ROOM 14'6" X 20'4" DN ROOM (SUNKEN) BEDROOM 2 11'4" X 10'0" LIVING/DINING 14'7"(11'4") X 20'2' GARAGE 18'4" X 19'8" BEDROOM 3 12'6"(11'4") X 14'7" BEDROOM 4 14'10" X 12'-10"(11'10")