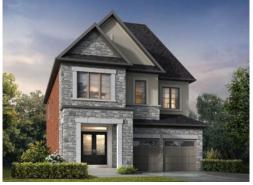

### Darin

Elevation A 2733 ft<sup>2</sup> 4 Bedrooms Elevation B 2730 ft<sup>2</sup> 4 Bedrooms Elevation C 2733 ft<sup>2</sup> 4 Bedrooms

# 38' Singles

Α

OPTIONAL WALK-UP STAIRS/DO WHERE GRADE PERMITS (NOT APPLICABLE W/ WOB) 10'0" X 6'0" (WHERE GRADE PERMITS FAMILY ROOM 16'6" X 12'0" BREAKFAST 13'0" X 12'0' DINING 14'6" X 11'8" GARAGE 18'6" X 19'8"