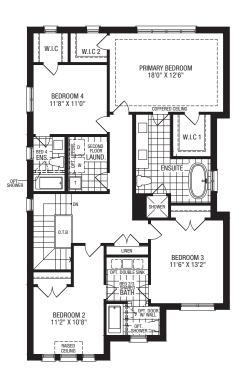

# 38' Singles

Α

WOOD DECK 10'0" X 6'0" PRIMARY BEDROOM 19'1" X 13'1" FAMILY ROOM 14'6" X 20'4" DN ROOM (SUNKEN) BEDROOM 2 11'4" X 10'0" LIVING/DINING 14'7"(11'4") X 20'2' GARAGE 18'4" X 19'8" BEDROOM 3 12'6"(11'4") X 14'7" BEDROOM 4 14'10" X 12'-10"(11'10")