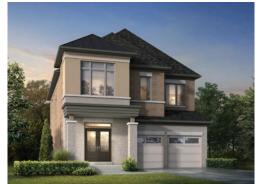

### Harrison

Elevation A 2906 ft<sup>2</sup> 4 Bedrooms Elevation B 2902 ft<sup>2</sup> 4 Bedrooms Elevation C 2908 ft<sup>2</sup> 4 Bedrooms

# 38' Singles

Α

WOOD DECK 10'0" X 6'0" PRIMARY BEDROOM 19'1" X 13'1" FAMILY ROOM 14'6" X 20'4" DN ROOM (SUNKEN) BEDROOM 2 11'4" X 10'0" LIVING/DINING 14'7"(11'4") X 20'2' GARAGE 18'4" X 19'8" BEDROOM 3 12'6"(11'4") X 14'7" BEDROOM 4 14'10" X 12'-10"(11'10")