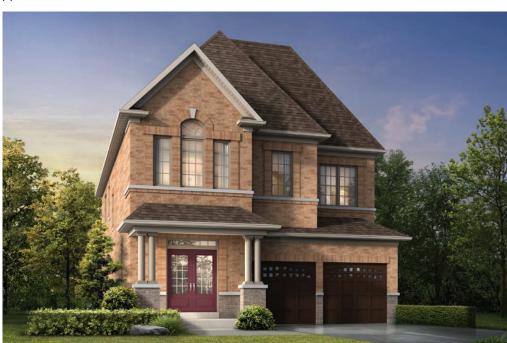

#### Dion

Elevation A 2449 ft<sup>2</sup> 4 Bedrooms Elevation B 2452 ft<sup>2</sup> 4 Bedrooms Elevation C 2449 ft<sup>2</sup> 4 Bedrooms

# 38' Singles

Α

DN (WHERE GRADE FERMITS)

SUDDING CARS DOOR

WINGAGE FROM TO APPLICACE WINDS)

OPTIONAL WALK-UP STARSDOOR WHERE GRADE FERMITS

OPTIONAL WALK-UP STARSDOOR WHERE GRADE FERMITS

OVA APPLICACE WINDS)