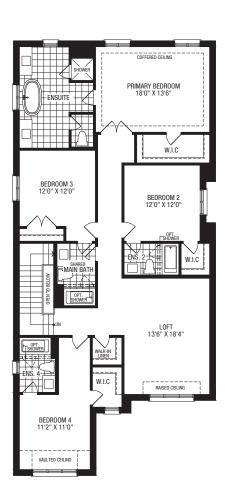

# 38' Singles

Α

OPTIONAL WALK-UP STAIRS/DO WHERE GRADE PERMITS (NOT APPLICABLE W/ WOB) 10'0" X 6'0" (WHERE GRADE PERMITS FAMILY ROOM 16'6" X 12'0" BREAKFAST 13'0" X 12'0' DINING 14'6" X 11'8" GARAGE 18'6" X 19'8"

**Ground Floor** 

Upper Floor

В С