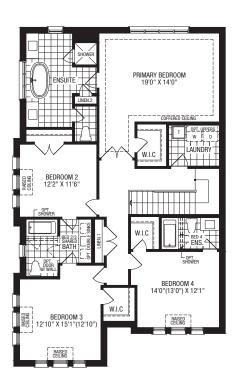

# 38' Singles

Α

WOOD DECK 10'0" X 6'0" PRIMARY BEDROOM 19'1" X 13'1" FAMILY ROOM 14'6" X 20'4" DN ROOM (SUNKEN) BEDROOM 2 11'4" X 10'0" LIVING/DINING 14'7"(11'4") X 20'2' GARAGE 18'4" X 19'8" BEDROOM 3 12'6"(11'4") X 14'7" BEDROOM 4 14'10" X 12'-10"(11'10")

Ground Floor

Upper Floor

В