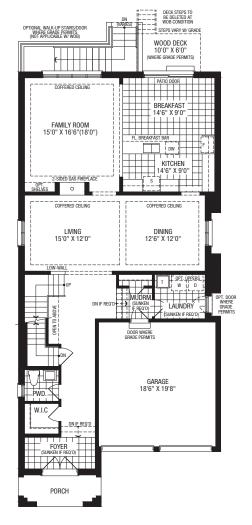

# 38' Singles

Α

OPTIONAL WALK-UP STAIRS/DO WHERE GRADE PERMITS (NOT APPLICABLE W/ WOB) 10'0" X 6'0" (WHERE GRADE PERMITS FAMILY ROOM 16'6" X 12'0" BREAKFAST 13'0" X 12'0' DINING 14'6" X 11'8" GARAGE 18'6" X 19'8"

**Ground Floor** 

Upper Floor

В С